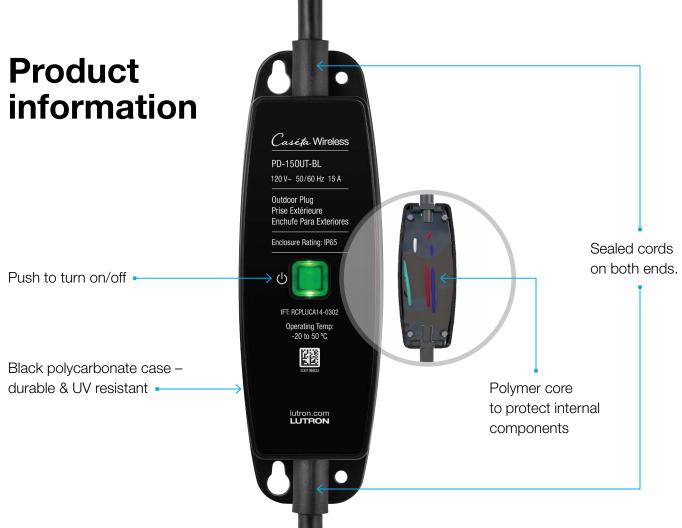

## Rugged design

Built to withstand the elements, IP65 rated to protect against severe rainfall, dust, and dirt.

#### Set it and forget it

Set up a schedule in the Lutron app\* once and the timer functionality will adjust with the seasons.

| Load type             | Switches 15 A lighting load, ½ HP motor load, 1200 VA (8 A) lighting transformer/magnetic ballast loads                                                                                                                                    |  |  |  |
|-----------------------|--------------------------------------------------------------------------------------------------------------------------------------------------------------------------------------------------------------------------------------------|--|--|--|
| Operating temperature | -4 °F to 122 °F (-20 °C to 50 °C)                                                                                                                                                                                                          |  |  |  |
| Offered color         | Black only                                                                                                                                                                                                                                 |  |  |  |
| Advanced features     | <ul> <li>Works stand-alone, can be paired with Picos and Caséta Sensors</li> <li>Can be added to Caséta system with Smart Bridge or Smart Bridge PRO.</li> <li>Integrates with Alexa, Google Assistant, Apple HomeKit, and Ring</li> </ul> |  |  |  |
| RF Range              | 30 feet                                                                                                                                                                                                                                    |  |  |  |