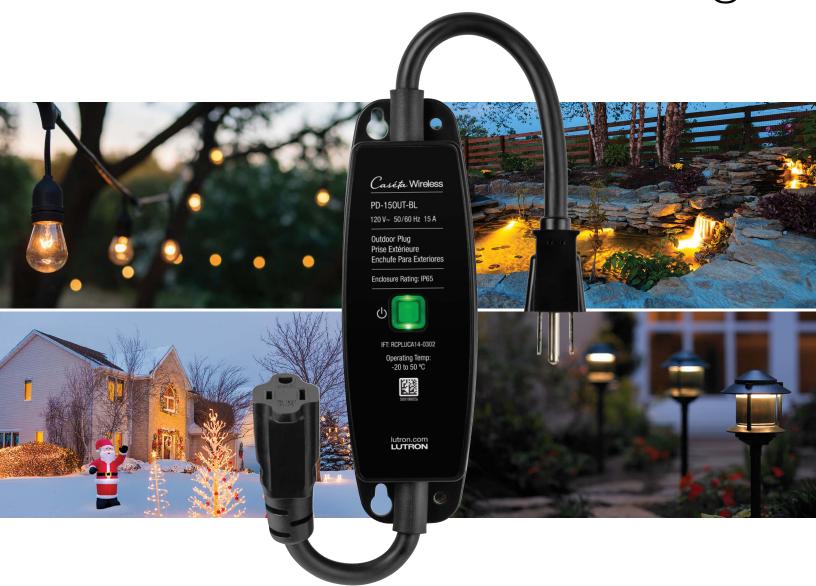

# **NEW!** Outdoor Smart Plug

## Rugged design

Built to withstand the elements, IP65 rated to protect against severe rainfall, dust, and dirt.

## One control, many uses

Capable of switching 100's of feet of string lights / holiday lights or small pumps & motors (up to ½ HP).

#### Set it and forget it

Set up a schedule in the Lutron app\* once and the timer functionality will adjust with the seasons.

| Load type             | Switches 15 A lighting load, ½ HP motor load, 1200 VA (8 A) lighting transformer/magnetic ballast loads                                                                                                                                    |  |  |  |
|-----------------------|--------------------------------------------------------------------------------------------------------------------------------------------------------------------------------------------------------------------------------------------|--|--|--|
| Operating temperature | -4 °F to 122 °F (-20 °C to 50 °C)                                                                                                                                                                                                          |  |  |  |
| Offered color         | Black only                                                                                                                                                                                                                                 |  |  |  |
| Advanced features     | <ul> <li>Works stand-alone, can be paired with Picos and Caséta Sensors</li> <li>Can be added to Caséta system with Smart Bridge or Smart Bridge PRO.</li> <li>Integrates with Alexa, Google Assistant, Apple HomeKit, and Ring</li> </ul> |  |  |  |
| RF Range              | 30 feet                                                                                                                                                                                                                                    |  |  |  |